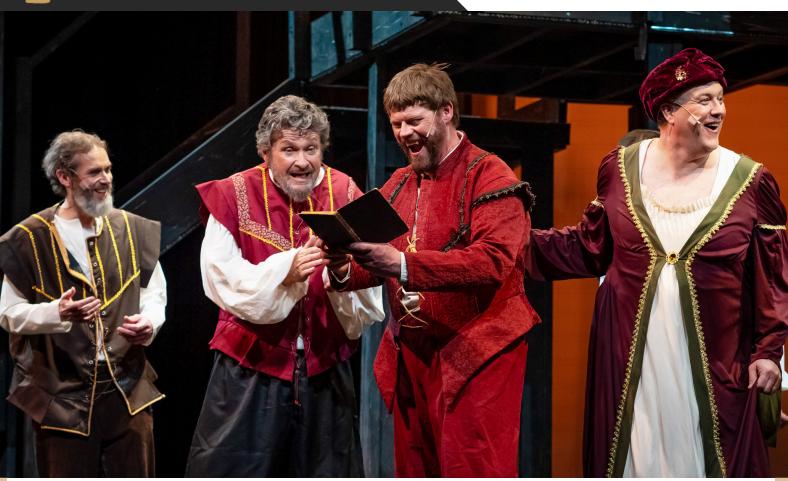

#### The Complete Works of William Shakespeare (abridged)[revised]

Directed by Michael Johnston

This fast paced, witty and physical play features all 37 of Shakespeare's plays meant to be performed in 97 minutes by 3 actors. It's full of laughter for Shakespeare lovers and haters alike!