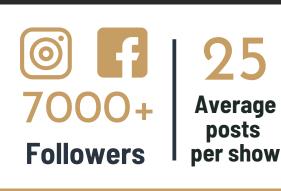

## **\*** WHAT'S INCLUDED

68,000 WEBPAGE VISITS (2025)

Clickable link on main website page included in all sponsorships

Tagged on every post associated with your sponsorship PLUS 2 additional sponsor feature posts

22,000